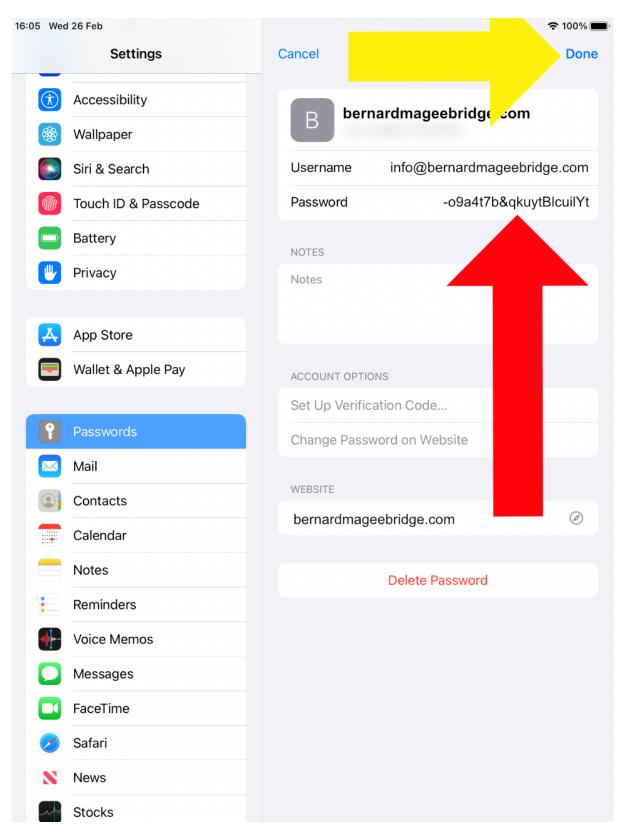

5. You can now edit your password to the new password you set on the Bernard Magee Bridge website. Click on Done to save the new password:

**PLEASE NOTE:** In the process above you can **also edit** the website log-in page (**URL**) and **username**. Please ensure the URL is: **https://bernardmageebridge.com/bmb-login/**